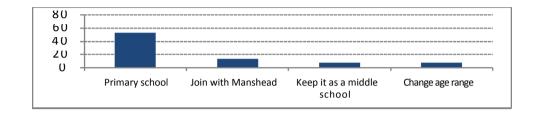

## Q5 - Please use the space below to suggest any alternatives to closing the school or make any other comments you would like to make about this proposal.

|       | Topic                                | Frequenc |
|-------|--------------------------------------|----------|
| Valid | Primary school<br>Join with Manshead | 53<br>13 |
|       | Keep it as a middle school           | 7        |
|       | Change age range                     | 7        |