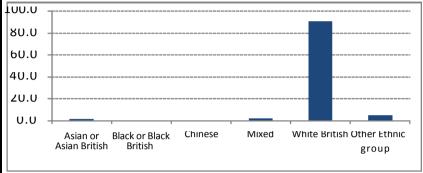

Q9 - To which of these groups do you consider you belong?

|         | go ro milon or moso groupe | - |           |         | Valid   |
|---------|----------------------------|---|-----------|---------|---------|
|         |                            |   | Frequency | Percent | Percent |
| Valid   | Asian or Asian British     |   | 3         | 1.4     | 1.4     |
|         | Black or Black British     |   | 1         | .5      | .5      |
|         | Chinese                    |   | 1         | .5      | .5      |
|         | Mixed                      |   | 4         | 1.8     | 1.9     |
|         | White British              |   | 194       | 88.2    | 90.7    |
|         | Other Ethnic group         |   | 11        | 5.0     | 5.1     |
|         | Total                      |   | 214       | 97.3    | 100.0   |
| Missing |                            |   | 6         | 2.7     |         |
| Total   |                            |   | 220       | 100.0   |         |