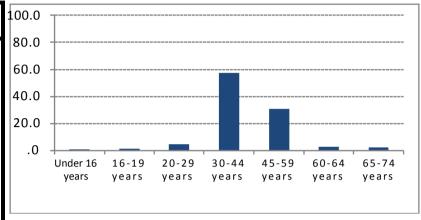

Q7 - What is your age?

|         | Q1 - Wilat is your | <u> </u>  |         |                  |
|---------|--------------------|-----------|---------|------------------|
|         |                    | Frequency | Percent | Valid<br>Percent |
| Valid   | Under 16 years     | 2         | .9      | .9               |
|         | 16-19 years        | 3         | 1.4     | 1.4              |
|         | 20-29 years        | 10        | 4.5     | 4.6              |
|         | 30-44 years        | 125       | 56.8    | 57.3             |
|         | 45-59 years        | 67        | 30.5    | 30.7             |
|         | 60-64 years        | 6         | 2.7     | 2.8              |
|         | 65-74 years        | 5         | 2.3     | 2.3              |
|         | Total              | 218       | 99.1    | 100.0            |
| Missing |                    | 2         | .9      |                  |
| Total   |                    | 220       | 100.0   |                  |