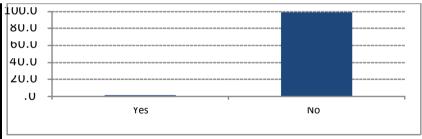

Q8 - Do you consider yourself to be disabled?

|         |       | Frequency | Percent | Valid<br>Percent |
|---------|-------|-----------|---------|------------------|
| Valid   | Yes   | 2         | .9      | 1.0              |
|         | No    | 206       | 93.6    | 99.0             |
|         | Total | 208       | 94.5    | 100.0            |
| Missing |       | 12        | 5.5     |                  |
| Total   |       | 220       | 100.0   |                  |