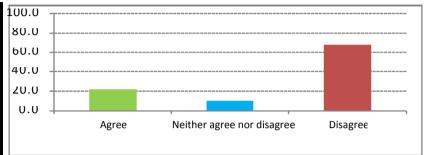

Q3 - Do you agree or disagree with the proposal to close Streetfield Middle School

|         |                            |           |         | Valid   |
|---------|----------------------------|-----------|---------|---------|
|         |                            | Frequency | Percent | Percent |
| Valid   | Agree                      | 48        | 21.8    | 21.9    |
|         | Neither agree nor disagree | 23        | 10.5    | 10.5    |
|         | Disagree                   | 148       | 67.3    | 67.6    |
|         | Total                      | 219       | 99.5    | 100.0   |
| Missing |                            | 1         | .5      |         |
| Total   |                            | 220       | 100.0   |         |