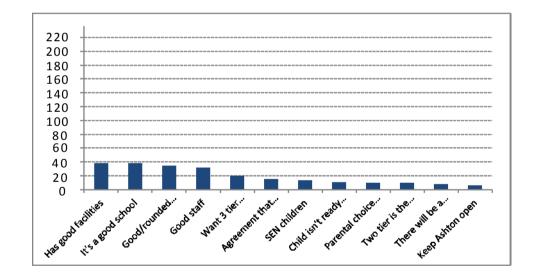

## Q4 - Please give your reasons why you agree or disagree with the proposal to close Streetfield Middle School.

|       | Topic                                       | Frequenc |
|-------|---------------------------------------------|----------|
| Valid | Has good facilities                         | 38       |
|       | It's a good school                          | 38       |
|       | Good/rounded education                      | 35       |
|       | Good staff                                  | 32       |
|       | Want 3 tier system                          | 20       |
|       | Agreement that school isnt viable           | 15       |
|       | SEN children                                | 13       |
|       | Child isn't ready for secondary scool       | 11       |
|       | Parental choice is being taken away         | 10       |
|       | Two tier is the way forward                 | 10       |
|       | There will be a need for more school places | 8        |
|       | Keep Ashton open                            | 6        |