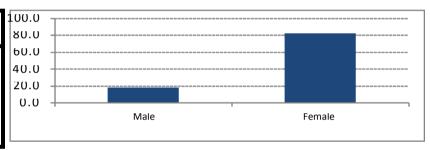

Q6 - Are you

|         |        |           |         | Valid   |
|---------|--------|-----------|---------|---------|
|         |        | Frequency | Percent | Percent |
| Valid   | Male   | 38        | 17.3    | 17.8    |
|         | Female | 175       | 79.5    | 82.2    |
|         | Total  | 213       | 96.8    | 100.0   |
| Missing |        | 7         | 3.2     |         |
| Total   |        | 220       | 100.0   |         |
| Total   |        | LLU       | 100.0   |         |