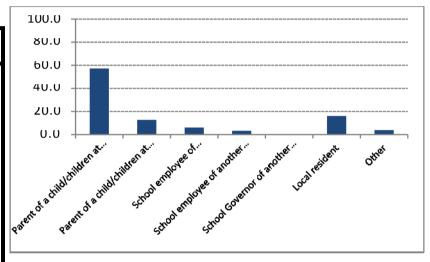

## **Appendix F**

Streetfield Final Results Based on 220

responses

Q1 - Are you a:

|         |                                                          | Frequency | Percent | Valid<br>Percent |
|---------|----------------------------------------------------------|-----------|---------|------------------|
| Valid   | Parent of a child/children at Streetfield Middle School  | 126       | 57.3    | 57.5             |
|         | Parent of a child/children at another school in the area | 28        | 12.7    | 12.8             |
|         | School employee of Streetfield Middle<br>School          | 14        | 6.4     | 6.4              |
|         | School employee of another school in the area            | 7         | 3.2     | 3.2              |
|         | School Governor of another school in the area            | 1         | .5      | .5               |
|         | Local resident                                           | 35        | 15.9    | 16.0             |
|         | Other                                                    | 8         | 3.6     | 3.7              |
|         | Total                                                    | 219       | 99.5    | 100.0            |
| Missing |                                                          | 1         | .5      |                  |
| Total   |                                                          | 220       | 100.0   |                  |